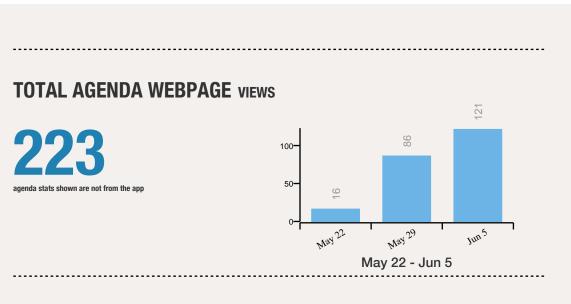

# whova AGENDA WEBPAGE

### YOUR AGENDA WEBPAGE DESIGN

AGENDA WEBPAGE URL

https://r10tels.com/

WHOVA TEMPLATE USED PACIFIC

| 🖶 📗 🕢 🔽 🛅                      | Search                                                                                                                                                                          |
|--------------------------------|---------------------------------------------------------------------------------------------------------------------------------------------------------------------------------|
| Displaying agenda in event tim | ezone (9:05 PM MDT)                                                                                                                                                             |
| Monday, June 5                 |                                                                                                                                                                                 |
| TIME                           | SESSION                                                                                                                                                                         |
| 9:30 AM – 10:00 AM             | All Regions RTOC Meeting Meet & Greet (closed to general attendees)                                                                                                             |
|                                | Location: Pocatello 2                                                                                                                                                           |
|                                | Sture Stream: Join stream<br>Get to know eachother, come and have coffee and light refreshments.                                                                                |
| 10:00 AM – 10:30 AM            | Welcome and call the meeting to order (closed to general attendees)                                                                                                             |
|                                | Location: Pocatello 2                                                                                                                                                           |
|                                | Speaker: Raymond Paddock                                                                                                                                                        |
|                                | $\Im$ Live Stream: Join stream Introductions by Regions and setting group expectations. In person we will have Regions 3, 6, 8 and 10.                                          |
| 10:30 AM - 11:00 AM            | Intentions Activity (closed to general attendees)                                                                                                                               |
|                                | Location: Pocatello 2<br>Speaker: Randi Madison                                                                                                                                 |
|                                | S Live Stream: Join stream                                                                                                                                                      |
|                                | Setting the intentions of our group                                                                                                                                             |
| 11:00 AM - 12:00 PM            | Best Practices Discussion (closed to general attendees)                                                                                                                         |
|                                | Location: Pocatello 2<br>Speaker: Raymond Paddock                                                                                                                               |
|                                | R Live Stream: Join stream<br>How does your RTOC operate? Learning from each other for maximum effectiveness.                                                                   |
|                                | Please provide a copy of your region's charter.                                                                                                                                 |
| 12:00 PM - 1:00 PM             | Lunch on own                                                                                                                                                                    |
| 1:00 PM - 2:00 PM              | RTOC report outs by Region                                                                                                                                                      |
|                                | Location: Pocatello 2                                                                                                                                                           |
|                                | 🕅 Live Stream: Join stream<br>Give an overview of your region, number of tribes you serve, current issues, and other information helpful in understanding your tribes and your  |
|                                | alle an overview of your region, number of thes you serve, current issues, and oner mormation neight in understanding your thes and your<br>environmental challenges/successes. |
| 2:00 PM - 3:00 PM              | EPA Policy Discussion (closed to general attendees)                                                                                                                             |
|                                | Location: Pocatello 2                                                                                                                                                           |
|                                | Revisions to Consultation Policy                                                                                                                                                |
| Tuesday, June 6                |                                                                                                                                                                                 |
| TIME                           | SESSION                                                                                                                                                                         |
| 9:00 AM - 9:15 AM              | SESSION All Regions RTOC meeting continued: Welcome and Opening Blessing (closed to general                                                                                     |
|                                | attendees)                                                                                                                                                                      |
|                                | Location: Pocatello 2 Speaker: Raymond Paddock                                                                                                                                  |
|                                | ת Live Stream: Join stream                                                                                                                                                      |
| 9:15 AM – 10:30 AM             | RTOC Prep session (closed to general attendees)                                                                                                                                 |
|                                | Location: Pocatello 2<br>Speaker: Raymond Paddock                                                                                                                               |
|                                | S Live Stream: Join stream                                                                                                                                                      |
| 10:30 AM - 12:00 PM            | Discussion with Jane Nishida and Kenneth Martin                                                                                                                                 |
|                                | Location: Pocatello 2                                                                                                                                                           |
|                                | A Live Stream: Join stream                                                                                                                                                      |

25