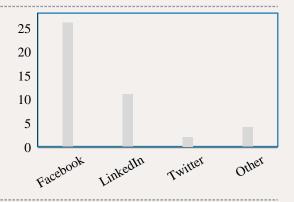

### **PLATFORMS** shared

| PLATFORMS   | SHARED |
|-------------|--------|
| 1. Facebook | 26     |
| 2. LinkedIn | 11     |
| 3. Twitter  | 2      |
| 4. Other    | 4      |
|             |        |