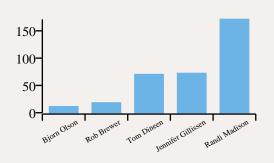

### **MOST ACTIVE** ATTENDEES

| TOP 5 MOST ACTIVE BY APP ACTION | ACTIONS |
|---------------------------------|---------|
| Randi Madison                   | 171     |
| Jennifer Gillissen              | 72      |
| Tom Dineen                      | 70      |
| Rob Brewer                      | 18      |
| Bjorn Olson                     | 11      |
|                                 |         |