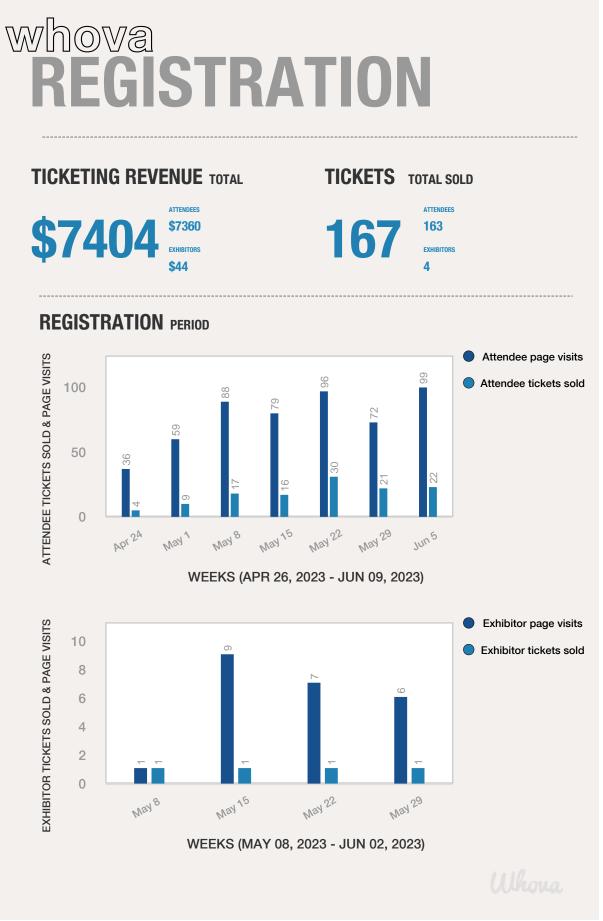

### **ATTENDEE TICKET** SUMMARY

| ATTENDEE TICKET                        | PRICE | ORDERS | TICKET REVENUE |
|----------------------------------------|-------|--------|----------------|
| In Person Adult/Professional Attendee  | \$200 | 57/600 | \$6388         |
| In Person Youth/Elder Attendee         | \$100 | 11/600 | \$559          |
| Online Summit Attendee                 | \$75  | 16/600 | \$417          |
| Presenters, Volunteers & EPA employees | \$0   | 79/200 | \$0            |

### YOUR REGISTRATION PAGE PREVIEW

**REGISTRATION URL** 

https://whova.com/portal/registration/rtels\_202306/

Ended

See More

Ended

Ended

Ended

Apply

| EXHIBITOR TICKET                                                                                                                                                                                                                                                                                                                                                                                                                                                                                                                                                                                                                                                                                                                                                                                                                                                                                                                                                                                                                                                                                                                                                                                                                                                                                                                                                                                                                                                                                                                                                                                                                                                                                                                                                                                                                                                                                                                                                                                                                                                                                                              | PRICE                                                             | ORDERS | TICKET REVENUE                                                                             | STAFF REVENUE                                                                                            | TOTAL REVENU         |
|-------------------------------------------------------------------------------------------------------------------------------------------------------------------------------------------------------------------------------------------------------------------------------------------------------------------------------------------------------------------------------------------------------------------------------------------------------------------------------------------------------------------------------------------------------------------------------------------------------------------------------------------------------------------------------------------------------------------------------------------------------------------------------------------------------------------------------------------------------------------------------------------------------------------------------------------------------------------------------------------------------------------------------------------------------------------------------------------------------------------------------------------------------------------------------------------------------------------------------------------------------------------------------------------------------------------------------------------------------------------------------------------------------------------------------------------------------------------------------------------------------------------------------------------------------------------------------------------------------------------------------------------------------------------------------------------------------------------------------------------------------------------------------------------------------------------------------------------------------------------------------------------------------------------------------------------------------------------------------------------------------------------------------------------------------------------------------------------------------------------------------|-------------------------------------------------------------------|--------|--------------------------------------------------------------------------------------------|----------------------------------------------------------------------------------------------------------|----------------------|
| Exhibitor/Vendor Ta                                                                                                                                                                                                                                                                                                                                                                                                                                                                                                                                                                                                                                                                                                                                                                                                                                                                                                                                                                                                                                                                                                                                                                                                                                                                                                                                                                                                                                                                                                                                                                                                                                                                                                                                                                                                                                                                                                                                                                                                                                                                                                           | \$25                                                              | 4/12   | \$22                                                                                       | \$22                                                                                                     | \$44                 |
| EXHIBITOR REGIS<br>REGISTRATION URL<br>https://whova.com/portal/                                                                                                                                                                                                                                                                                                                                                                                                                                                                                                                                                                                                                                                                                                                                                                                                                                                                                                                                                                                                                                                                                                                                                                                                                                                                                                                                                                                                                                                                                                                                                                                                                                                                                                                                                                                                                                                                                                                                                                                                                                                              | -                                                                 |        |                                                                                            |                                                                                                          |                      |
| <b>Whowa</b><br>registration                                                                                                                                                                                                                                                                                                                                                                                                                                                                                                                                                                                                                                                                                                                                                                                                                                                                                                                                                                                                                                                                                                                                                                                                                                                                                                                                                                                                                                                                                                                                                                                                                                                                                                                                                                                                                                                                                                                                                                                                                                                                                                  |                                                                   | /      |                                                                                            |                                                                                                          | STEP 0               |
| Repeated for a set of the set of | K                                                                 | E      | xhibitor Regist                                                                            | ration                                                                                                   |                      |
| €EPA                                                                                                                                                                                                                                                                                                                                                                                                                                                                                                                                                                                                                                                                                                                                                                                                                                                                                                                                                                                                                                                                                                                                                                                                                                                                                                                                                                                                                                                                                                                                                                                                                                                                                                                                                                                                                                                                                                                                                                                                                                                                                                                          | Areanental Landers Sunnet<br>Weiter für Jameinen un Vereit 5 Beng | Se     | elect Exhibitor tier                                                                       |                                                                                                          |                      |
|                                                                                                                                                                                                                                                                                                                                                                                                                                                                                                                                                                                                                                                                                                                                                                                                                                                                                                                                                                                                                                                                                                                                                                                                                                                                                                                                                                                                                                                                                                                                                                                                                                                                                                                                                                                                                                                                                                                                                                                                                                                                                                                               |                                                                   |        | Exhibitor/Vendor Table                                                                     | PM                                                                                                       | \$25.00 + \$0.00 Fee |
| Region 10 Tribal Environm<br>Summit<br>June 5 - 9, 2023<br>Fort Hall, ID                                                                                                                                                                                                                                                                                                                                                                                                                                                                                                                                                                                                                                                                                                                                                                                                                                                                                                                                                                                                                                                                                                                                                                                                                                                                                                                                                                                                                                                                                                                                                                                                                                                                                                                                                                                                                                                                                                                                                                                                                                                      | ental Leader                                                      | S      | 8 ft table and approx 10x10 spa<br>tels@region10rtoc.net to reque<br>table coverings, etc. | ce included, please contact us                                                                           |                      |
| "Connecting to Protect the Sacredr                                                                                                                                                                                                                                                                                                                                                                                                                                                                                                                                                                                                                                                                                                                                                                                                                                                                                                                                                                                                                                                                                                                                                                                                                                                                                                                                                                                                                                                                                                                                                                                                                                                                                                                                                                                                                                                                                                                                                                                                                                                                                            | ness of Place and                                                 |        | Discount Code                                                                              |                                                                                                          |                      |
| Being"<br>2023 Tribal Environmental Leaders S                                                                                                                                                                                                                                                                                                                                                                                                                                                                                                                                                                                                                                                                                                                                                                                                                                                                                                                                                                                                                                                                                                                                                                                                                                                                                                                                                                                                                                                                                                                                                                                                                                                                                                                                                                                                                                                                                                                                                                                                                                                                                 |                                                                   |        | Enter Code                                                                                 |                                                                                                          | Apply                |
| More                                                                                                                                                                                                                                                                                                                                                                                                                                                                                                                                                                                                                                                                                                                                                                                                                                                                                                                                                                                                                                                                                                                                                                                                                                                                                                                                                                                                                                                                                                                                                                                                                                                                                                                                                                                                                                                                                                                                                                                                                                                                                                                          |                                                                   |        | <u>51</u>                                                                                  | Withouta<br>and conference plotform<br>proof eventured.com<br>www.whove.com<br>wu us on social media<br> |                      |
| Order Summary                                                                                                                                                                                                                                                                                                                                                                                                                                                                                                                                                                                                                                                                                                                                                                                                                                                                                                                                                                                                                                                                                                                                                                                                                                                                                                                                                                                                                                                                                                                                                                                                                                                                                                                                                                                                                                                                                                                                                                                                                                                                                                                 | \$0.00                                                            |        |                                                                                            |                                                                                                          |                      |
| No tier selected                                                                                                                                                                                                                                                                                                                                                                                                                                                                                                                                                                                                                                                                                                                                                                                                                                                                                                                                                                                                                                                                                                                                                                                                                                                                                                                                                                                                                                                                                                                                                                                                                                                                                                                                                                                                                                                                                                                                                                                                                                                                                                              |                                                                   |        |                                                                                            |                                                                                                          |                      |
| Subtotal                                                                                                                                                                                                                                                                                                                                                                                                                                                                                                                                                                                                                                                                                                                                                                                                                                                                                                                                                                                                                                                                                                                                                                                                                                                                                                                                                                                                                                                                                                                                                                                                                                                                                                                                                                                                                                                                                                                                                                                                                                                                                                                      | \$0.00                                                            |        |                                                                                            |                                                                                                          |                      |