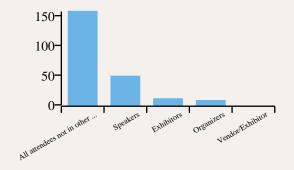

### **ATTENDEE** CATEGORIES

| TOP 5 ATTENDEE CATEGORIES             | ATTENDEES |
|---------------------------------------|-----------|
| All attendees not in other categories | 157       |
| Speakers                              | 48        |
| Exhibitors                            | 10        |
| Organizers                            | 7         |
| Vendor/Exhibitor                      | 0         |
|                                       |           |