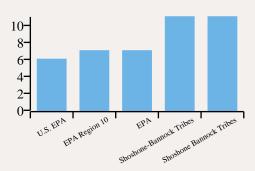

### ATTENDEE AFFILIATION

| TOP 5 ATTENDEE AFFILIATION | ATTENDEES |
|----------------------------|-----------|
| Shoshone Bannock Tribes    | 11        |
| Shoshone-Bannock Tribes    | 11        |
| EPA                        | 7         |
| EPA Region 10              | 7         |
| U.S. EPA                   | 6         |